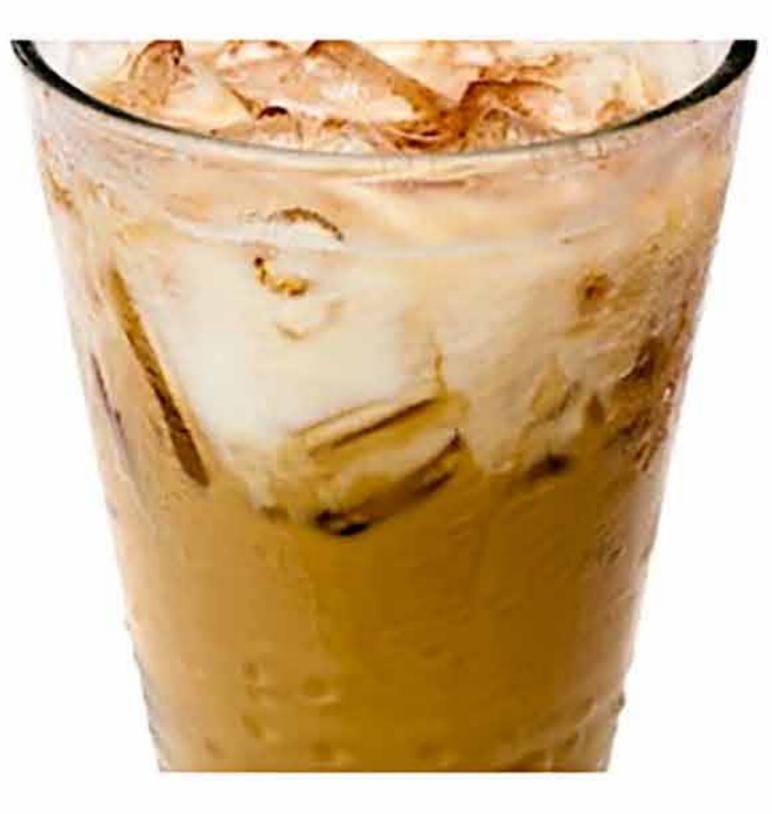

#### AGE-MANAGEMENT ICE COFFEE

1 or 2 scoops Advanced Connective Tissue Formula

1 cup fresh or unsweetened coconut water

1 shot fresh espresso coffee

Stevia to taste (optional)

ice

Add all ingredients together and blend until smooth. Pour over ice and enjoy!