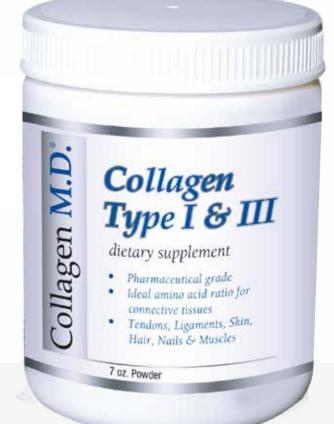

### **Professional Collagen Dietary Supplements Powder Formulations**

**Advanced Connective Tissue Formula** 

Collagen Type I & III

#### COLLAGEN RASPBERRY FRUIT SHAKE

1 or 2 scoops Collagen Type I & III

1/3 cup fresh or frozen Raspberries

1 cup water

Stevia to taste (optional)

Ice (optional)

For the rim of the glass:

Juice of 1 fresh Lemon in a small saucer

#### COLLAGEN BANANA CHOCOLATE SMOOTHIE

1 or 2 Scoops Collagen Type I & III

1/2 frozen banana

1 tbsp premium cocoa powder (unsweetened)

1 cup water

Stevia or Honey to taste (optional)

ice (optional)

#### COLLAGEN BLACKBERRY FRUIT SHAKE

1 or 2 Scoops Collagen Type I & III

1/2 fresh or frozen blackberries

1 cup fresh or unsweetened coconut water

Stevia or Honey to taste (optional)

1 or 2 Scoops Advanced Connective Tissue Formula