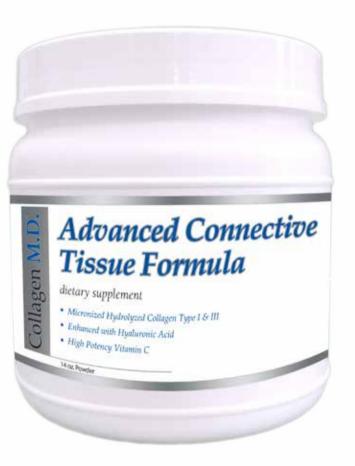

### **Professional Collagen Dietary Supplements Powder Formulations**

**Advanced Connective Tissue Formula** 

Collagen Type I & III

**Advanced Connective** 

Tissue Formula

tary supplement

• Micronized Hydrolyzed Collagen Type I & III • Enhanced with Hyaluronic Acid • High Potency Vitamin C

connective tissues • Tendons, Ligaments, Skin,