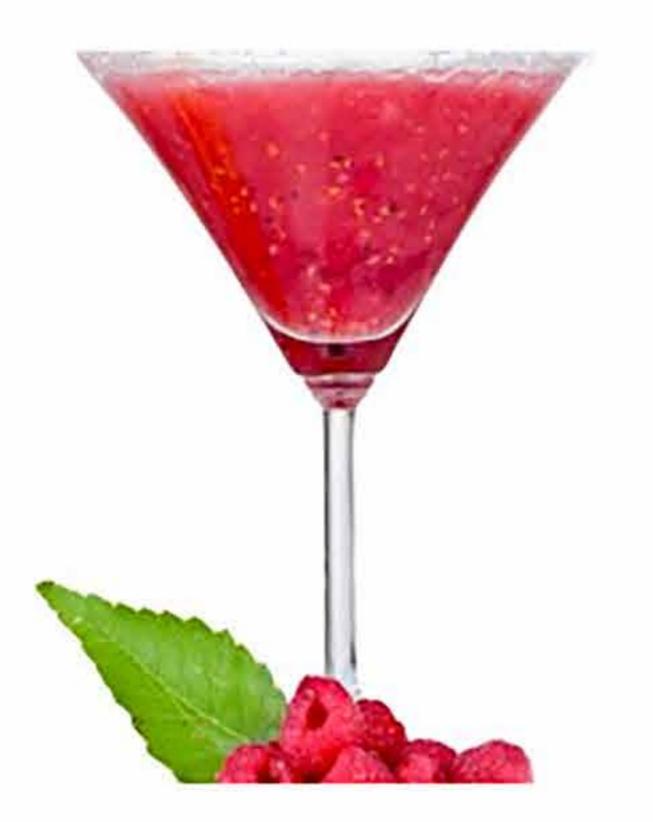

#### COLLAGEN RASPBERRY FRUIT SHAKE

1 or 2 scoops Collagen Type I & III

1/3 cup fresh or frozen Raspberries

1 cup water

Stevia to taste (optional)

Ice (optional)

For the rim of the glass:

Juice of 1 fresh Lemon in a small saucer

1/3 cup Coconut Sugar

Blend ingredients until smooth.

Dip rim of glass in lemon then Coconut Sugar.

Pour fruit shake into glass and enjoy!