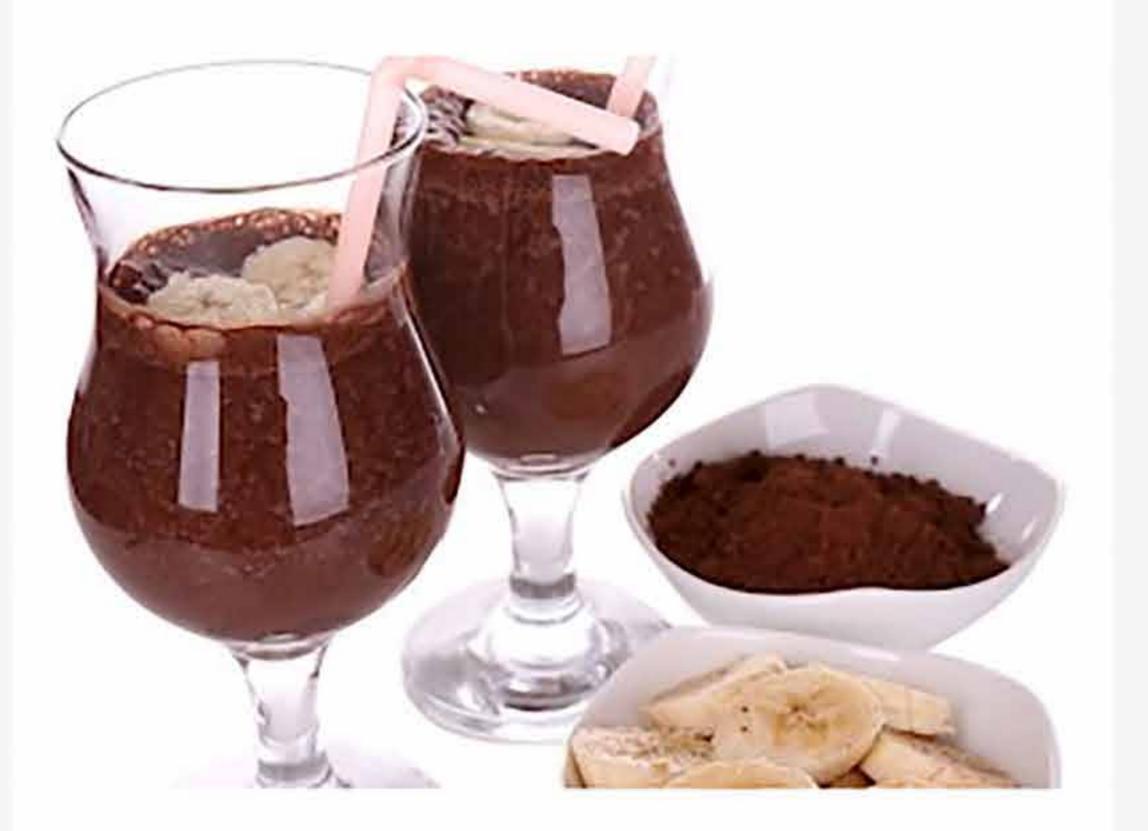

#### COLLAGEN BANANA CHOCOLATE SMOOTHIE

1 or 2 Scoops Collagen Type I & III

1/2 frozen banana

1 tbsp premium cocoa powder (unsweetened)

1 cup water

Stevia or Honey to taste (optional)

ice (optional)