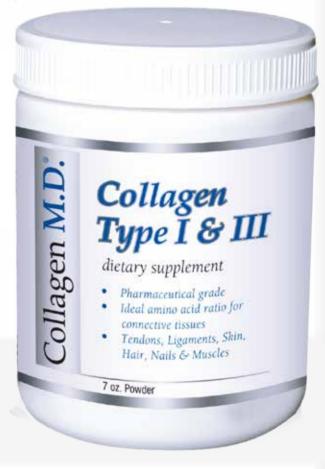

### **Professional Collagen Dietary Supplements Powder Formulations**

**Advanced Connective Tissue Formula** 

Collagen Type I & III

**Advanced Connective** 

Tissue Formula

tary supplement

• Micronized Hydrolyzed Collagen Type I & III • Enhanced with Hyaluronic Acid • High Potency Vitamin C

connective tissues • Tendons, Ligaments, Skin,

Hair, Nails & Muscles

7 oz. Powder