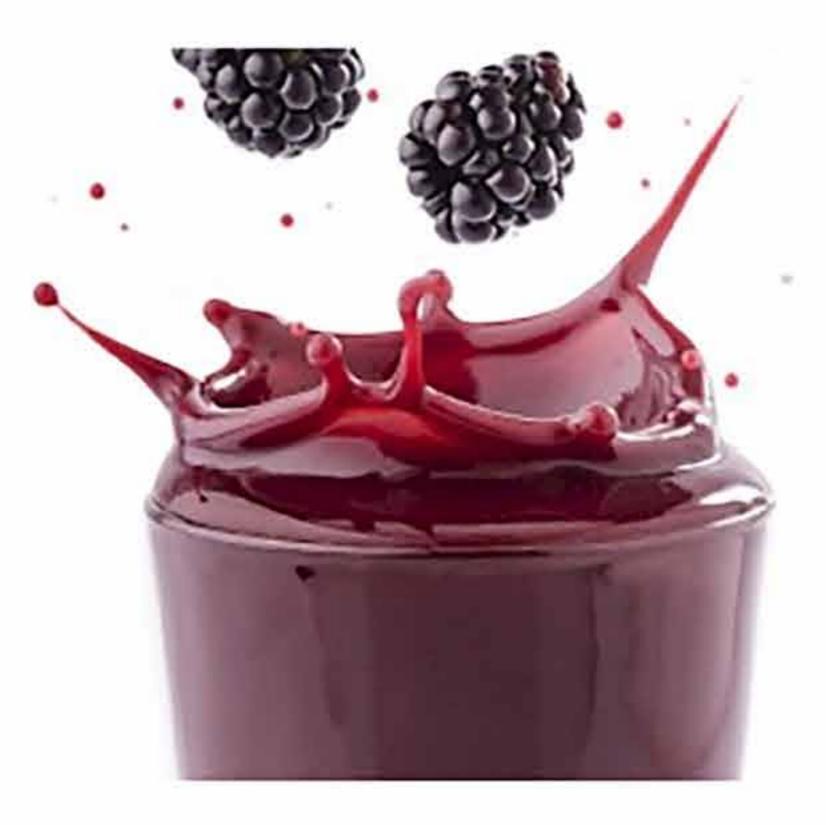

#### COLLAGEN BLACKBERRY FRUIT SHAKE

1 or 2 Scoops Collagen Type I & III

1/2 fresh or frozen blackberries

1 cup fresh or unsweetened coconut water

Stevia or Honey to taste (optional)

1 or 2 Scoops Advanced Connective Tissue Formula