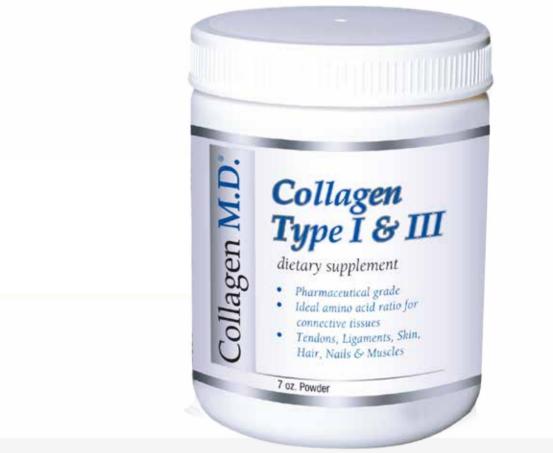

### **Professional Collagen Dietary Supplements Powder Formulations**

**Advanced Connective Tissue Formula** 

Collagen Type I & III

**Advanced Connective** 

Tissue Formula

tary supplement

• Micronized Hydrolyzed Collagen Type I & III • Enhanced with Hyaluronic Acid • High Potency Vitamin C

connective tissues • Tendons, Ligaments, Skin,

Hair, Nails & Muscles

7 oz. Powder